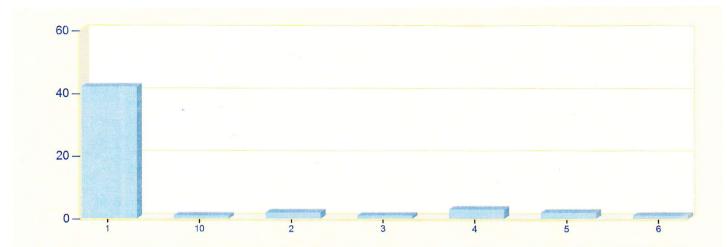

## Incident Type Count per Zone for Date Range

Start Date: 09/01/2015 | End Date: 09/30/2015

| ZONES       | INCIDENT TYPE                                          | COUNT |
|-------------|--------------------------------------------------------|-------|
| 1 - Criders | ville                                                  |       |
|             | 321 - EMS call, excluding vehicle accident with injury | 34    |
|             | 322 - Motor vehicle accident with injuries             | 1     |
|             | 324 - Motor vehicle accident with no injuries.         | 3     |
|             | 611 - Dispatched & cancelled en route                  | 1     |
|             | 745 - Alarm system activation, no fire - unintentional | 1     |
|             | 900 - Special type of incident, other                  | 2     |
|             | Total Incidents for 1 - Cridersville:                  | 42    |
| 10 - LIMA   | 4                                                      |       |
|             | 611 - Dispatched & cancelled en route                  | 1     |
|             | Total Incidents for 10 - LIMA:                         | 1     |
| 2 - Ducho   | uquet Twp                                              |       |
|             | 510 - Person in distress, other                        | 1     |
|             | 611 - Dispatched & cancelled en route                  | 1     |
|             | Total Incidents for 2 - Duchouquet Twp:                | 2     |
| 3 - Buckla  | nd                                                     |       |
|             | 321 - EMS call, excluding vehicle accident with injury | 1     |
|             | Total Incidents for 3 - Buckland:                      | 1     |
| 4 - Logan   | Twp.                                                   |       |
|             | 322 - Motor vehicle accident with injuries             | 3     |
|             | Total Incidents for 4 - Logan Twp.:                    | 3     |

Zone information is defined on the Basic Info 3 screen of an incident. Only REVIEWED incidents included.

| ZONES      | INCIDENT TYPE                                          | COUNT |
|------------|--------------------------------------------------------|-------|
| 5 - Shawne | e Twp.                                                 |       |
|            | 322 - Motor vehicle accident with injuries             | 1     |
|            | 324 - Motor vehicle accident with no injuries.         | 1     |
|            | Total Incidents for 5 - Shawnee Twp.:                  | 2     |
| 6 - Wapako | neta                                                   |       |
|            | 321 - EMS call, excluding vehicle accident with injury | 1     |
|            | Total Incidents for 6 - Wapakoneta:                    | 1     |
|            | Total Count for all Zone:                              | 52    |